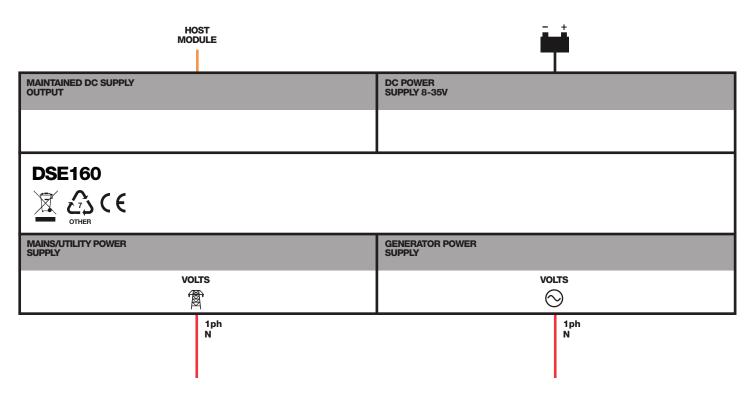

### FEATURES

The DSE160 is a self-seeking power supply designed to work with DSE300 Series Auto Transfer Switch Controllers.

The module can be supplied from mains (utility), generator or battery and provides a power supply output for ATS controllers.

The module will provide DC power to the modules and when the mains/utility power is lost, will automatically switch to providing power from either the generator or battery.

The module is housed within a sleek plastic casing for DIN rail or chassis mounting and incorporates 3 red LEDs to show the system status.

#### SPECIFICATION

AC SUPPLY VOLTAGE RANGE 90 V to 305 V (L-N)

**FREQUENCY RANGE** 48 Hz to 64 Hz (L-N)

DC OUTPUT OUTPUT 1 A DC at 12 V DC 1 A DC at 24 V DC

CURRENT LIMIT

RISE TIME

<20 ms

RIPPLE AND NOISE